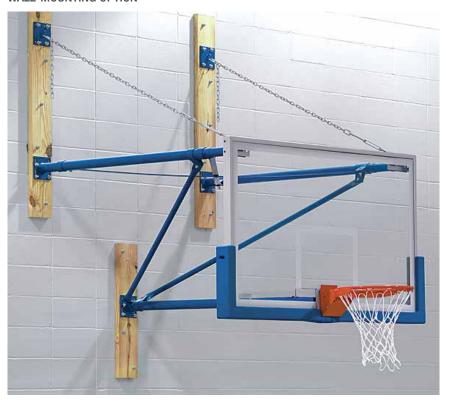

## BASKETBALL BACKSTOPS Stationary Wall-Mounted SWD

WALL-MOUNTING OPTION

The SWD Stationary Wall-Mounted Basketball Backstop features a direct-mount goal brace that provides backboard reinforcement. It offers a steel tubing framing system.

## **FEATURES:**

- Direct-mount goal brace.
- Steel tubing frame system.
- Includes 2 x 8 (3.81 cm X 18.42 cm) southern yellow pine wall pads at wall attachment points.
- Includes ¼" (6 mm) chain supports for units over 3' (91 cm) from the wall, with a height adjuster, and/or glass backboards.