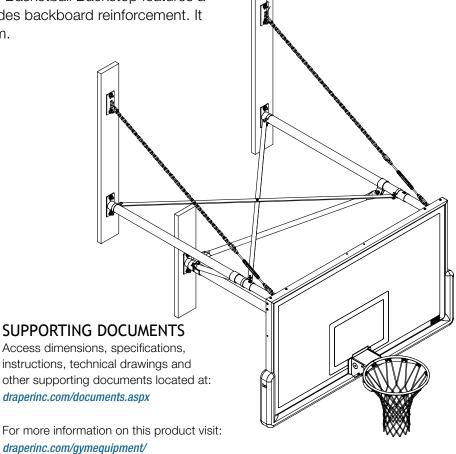

## BASKETBALL BACKSTOPS Stationary Wall-Mounted SWD

WALL-MOUNTING OPTION

The SWD Stationary Wall-Mounted Basketball Backstop features a direct-mount goal brace that provides backboard reinforcement. It offers a steel tubing framing system.

## **FEATURES:**

- Direct-mount goal brace.
- Steel tubing frame system.
- Includes 2 x 8 (3.81 cm X 18.42 cm) southern yellow pine wall pads at wall attachment points.
- Includes ¼" (6 mm) chain supports for units over 3' (91 cm) from the wall, with a height adjuster, and/or glass backboards.