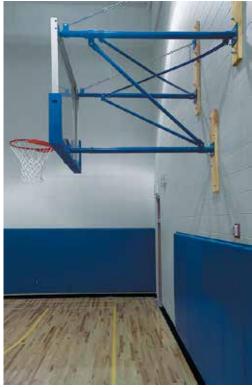

## BASKETBALL BACKSTOPS Stationary Wall-Mounted SWD

WALL-MOUNTING OPTION

The SWD Stationary Wall-Mounted Basketball Backstop features a direct-mount goal brace that provides backboard reinforcement. It offers a steel tubing framing system.

## **FEATURES:**

- Direct-mount goal brace.
- Steel tubing frame system.
- Includes 2 x 8 (3.81 cm X 18.42 cm) southern yellow pine wall pads at wall attachment points.
- Includes ¼" (6 mm) chain supports for units over 3' (91 cm) from the wall, with a height adjuster, and/or glass backboards.